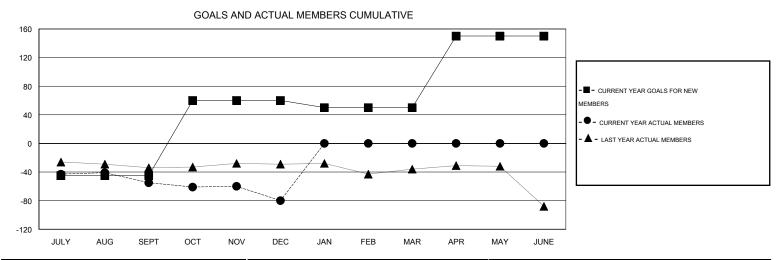

## Gary Wong **LOCATION WASHINGTON** GMT CA 1 Clubs Members RESULTS FOR 2014-2015 RESULTS FOR 2014-2015 NEW CLUB NEW CLUBS DROPPED NET NEW MEMBER CHARTER AND DROPPED NET QUARTER QUARTER GOAL CLUBS GAIN/LOSS GOAL NEW MEMBERS MEMBERS GAIN/LOSS ADDED 0 0 2 -2 -45 41 96 -55 JULY/AUG/SEPT JULY/AUG/SEPT 0 0 0 105 18 43 -25 OCT/NOV/DEC OCT/NOV/DEC 0 0 0 0 -10 0 0 0 JAN/FEB/MAR JAN/FEB/MAR 1 0 0 0 100 0 0 0 APR/MAY/JUNE APR/MAY/JUNE