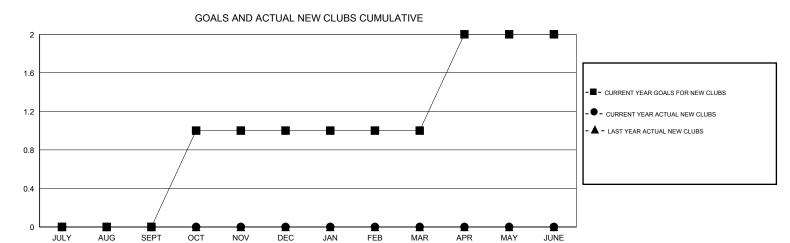

## Gary Wong **LOCATION WASHINGTON** GMT CA 1 Clubs Members RESULTS FOR 2014-2015 RESULTS FOR 2014-2015 NEW CLUB NEW CLUBS DROPPED NET NEW MEMBER CHARTER AND DROPPED NET QUARTER QUARTER GOAL CLUBS GAIN/LOSS GOAL NEW MEMBERS MEMBERS GAIN/LOSS ADDED 0 0 2 -2 -45 41 96 -55 JULY/AUG/SEPT JULY/AUG/SEPT 0 0 0 105 18 43 -25 OCT/NOV/DEC OCT/NOV/DEC 0 0 0 0 -10 0 0 0 JAN/FEB/MAR JAN/FEB/MAR 1 0 0 0 100 0 0 0 APR/MAY/JUNE APR/MAY/JUNE